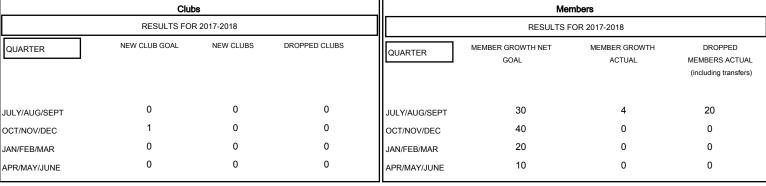

773 (71.51%)

308 (28.49%)

| DROPPED CLUBS: 0 |    |
|------------------|----|
| DROPPED MEMBERS  |    |
| DECEASED         | 4  |
| CLUB CANCELLED   | 0  |
| OTHER            | 16 |
| TOTAL            | 20 |