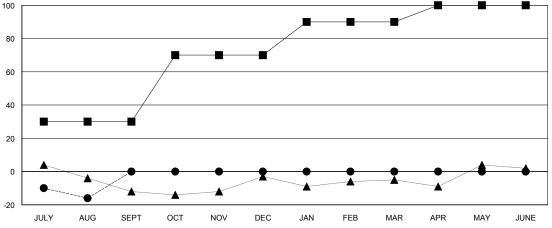

## GOALS AND ACTUAL NEW CLUBS CUMULATIVE

| - ■ - MEMBER GROWTH NET GOAL      |  |
|-----------------------------------|--|
| - ● - MEMBER GROWTH ACTUAL        |  |
| - ▲ - LAST YEAR MEMBERSHIP ACTUAL |  |
|                                   |  |
|                                   |  |